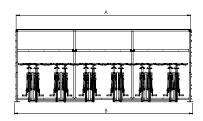

## **CENTAUR CL 12 Unit Dimensions**

| (A) | Top Width:   | 4960mm |
|-----|--------------|--------|
| (B) | Base Width:: | 5070mm |
| (C) | Top Depth::  | 2037mm |
| (D) | Base Depth:  | 2092mm |
| (E) | Height       | 2008mm |