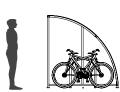

Semi-enclosed cycle shelters that provide reliable, cost-effective weather protection for a single row of cycles under an asymmetric quadrant roof. The standard CENTAUR CL module covers 10 cycles with the sheffield-type stands and modules can be added in-line or as a compound as required.

Storage: 12no. Cycles Sliding door option available.