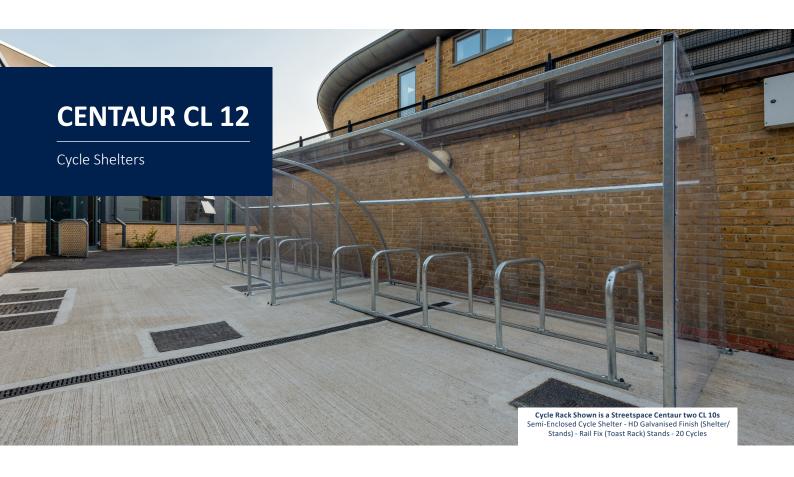

Semi-enclosed cycle shelters that provide reliable, cost-effective weather protection for a single row of cycles under an asymmetric quadrant roof. The standard CENTAUR CL module covers 10 cycles with the sheffield-type stands and modules can be added in-line or as a compound as required.

## **CENTAUR CL 12 Unit Dimensions**

| (A) | Top Width:   | 4960mm |
|-----|--------------|--------|
| (B) | Base Width:: | 5070mm |
| (C) | Top Depth::  | 2037mm |
| (D) | Base Depth:  | 2092mm |
| (E) | Height       | 2008mm |