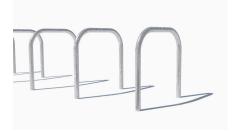

Semi-enclosed cycle shelters that provide reliable, cost-effective weather protection for a single row of cycles under an asymmetric quadrant roof. The standard CENTAUR CL module covers 10 cycles with the sheffield-type stands and modules can be added in-line or as a compound as required.

sheffield toast rack cycle stands are supplied as standard with root-fix specification available.

The clear view solid polycarbonate cladding is manufactured with UV protection on both sides providing excellent weathering properties. High impact resistance ensures the cladding is not damaged through daily use or vandalism.

## **Stand Fixing Options**

Rail Fix (Toast Rack)
Stands are surface mounted to ground fix steel rails.

**Baseplate**Integral base plates for individual ground fixing.

**Root fix**Stands are cast into concrete below ground.