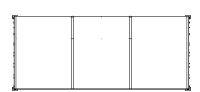

## **CENTAUR CL 12 Unit Dimensions**

| (A) | Top Width:   | 4960mm |
|-----|--------------|--------|
| (B) | Base Width:: | 5070mm |
| (C) | Top Depth::  | 2037mm |
| (D) | Base Depth:  | 2092mm |
| (E) | Height       | 2008mm |

Storage: 12no. Cycles Sliding door option available.