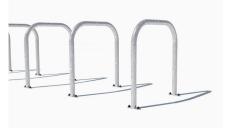

Semi-enclosed cycle shelters that provide reliable, cost-effective weather protection for a single row of cycles under an asymmetric quadrant roof. The standard CENTAUR CL module covers 10 cycles with the sheffield-type stands and modules can be added in-line or as a compound as required.

sheffield toast rack cycle stands are supplied as standard with root-fix specification available.

The clear view solid polycarbonate cladding is manufactured with UV protection on both sides providing excellent weathering properties. High impact resistance ensures the cladding is not damaged through daily use or vandalism.

## **Stand Fixing Options**

Rail Fix (Toast Rack)
Stands are surface mounted to ground fix steel rails.

**Baseplate**Integral base plates for individual ground fixing.

**Root fix**Stands are cast into concrete below ground.