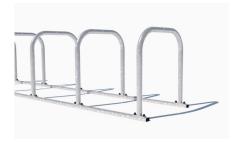

Semi-enclosed cycle shelters that provide reliable, cost-effective weather protection for a single row of cycles under an asymmetric quadrant roof. The standard CENTAUR CL module covers 10 cycles with the sheffield-type stands and modules can be added in-line or as a compound as required.

sheffield toast rack cycle stands are supplied as standard with root-fix specification available.

The clear view solid polycarbonate cladding is manufactured with UV protection on both sides providing excellent weathering properties. High impact resistance ensures the cladding is not damaged through daily use or vandalism.

## **Stand Fixing Options**

Rail Fix (Toast Rack)
Stands are surface mounted to ground fix steel rails.

**Baseplate**Integral base plates for individual ground fixing.

**Root fix**Stands are cast into concrete below ground.