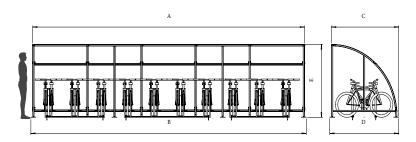

## **CENTAUR CL 20 Unit Dimensions**

| (A) | Top Width:   | 8240mm |
|-----|--------------|--------|
| (B) | Base Width:: | 8350mm |
| (C) | Top Depth::  | 2037mm |
| (D) | Base Depth:  | 2092mm |
| (E) | Height       | 2008mm |