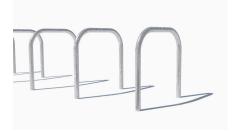

Semi-enclosed cycle shelters that provide reliable, cost-effective weather protection for a single row of cycles under an asymmetric quadrant roof. The standard CENTAUR CL module covers 10 cycles with the sheffield-type stands and modules can be added in-line or as a compound as required.

sheffield toast rack cycle stands are supplied as standard with root-fix specification available.

The clear view solid polycarbonate cladding is manufactured with UV protection on both sides providing excellent weathering properties. High impact resistance ensures the cladding is not damaged through daily use or vandalism.