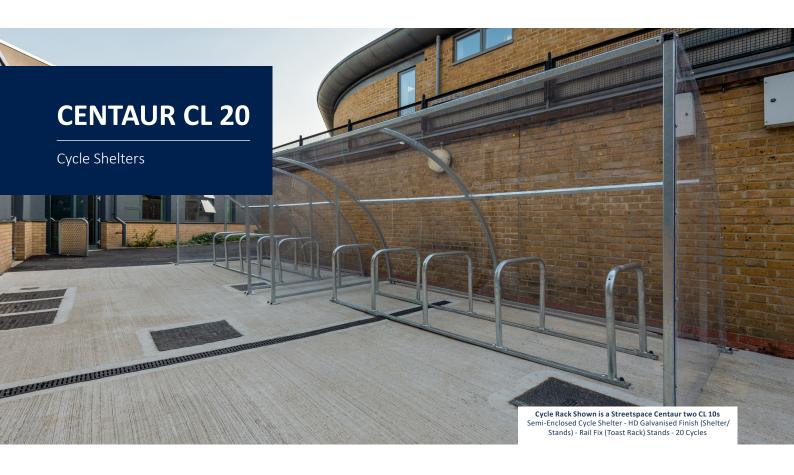

Semi-enclosed cycle shelters that provide reliable, cost-effective weather protection for a single row of cycles under an asymmetric quadrant roof. The standard CENTAUR CL module covers 10 cycles with the sheffield-type stands and modules can be added in-line or as a compound as required.

Storage: 20no. Cycles Sliding door option available.