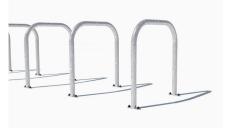

Semi-enclosed cycle shelters that provide reliable, cost-effective weather protection for a single row of cycles under an asymmetric quadrant roof. The standard CENTAUR CL module covers 10 cycles with the sheffield-type stands and modules can be added in-line or as a compound as required.

sheffield toast rack cycle stands are supplied as standard with root-fix specification available.

The clear view solid polycarbonate cladding is manufactured with UV protection on both sides providing excellent weathering properties. High impact resistance ensures the cladding is not damaged through daily use or vandalism.