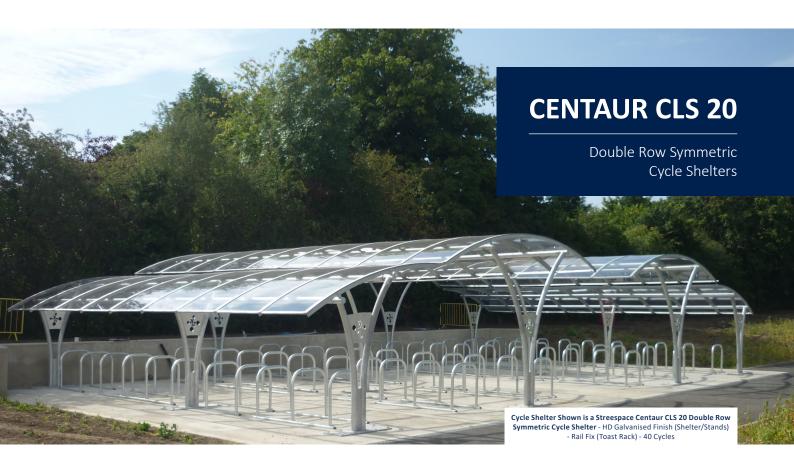

## **CENTAUR CLS 20 Unit Dimensions**

| (A) | Top Depth: | 4042mm | (B) Base Depth: 550mm | (C) Top Width: 5024mm                                                                                                                                                                   | (D) Base Width: | 5150mm |
|-----|------------|--------|-----------------------|-----------------------------------------------------------------------------------------------------------------------------------------------------------------------------------------|-----------------|--------|
| (E) | Height:    | 3054mm | Storage: 20no Cycles  | PLEASE NOTE: Product dimensions given are correct at time of publishing July 2022.  All dimensions are in millimetres and capacities in litres and don't form any part of the contract. |                 |        |