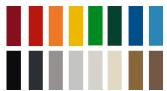

pth: 550mm | (C) Top Width: 5024mm                                                                                                                                                                   | (D) Base Width: | 5150mm |
|-----|------------|--------|-----------------------|-----------------------------------------------------------------------------------------------------------------------------------------------------------------------------------------|-----------------|--------|
| (E) | Height:    | 3054mm | Storage: 20no Cycles  | PLEASE NOTE: Product dimensions given are correct at time of publishing July 2022.  All dimensions are in millimetres and capacities in litres and don't form any part of the contract. |                 |        |









## **Steel Finish Options**





Hot Dip Galvanised

Colour Polyester Powdercoat

## **Stand Fixing Options**







Rail Fix (Toast Rack)

Stands are surface mounted to ground fix steel rails.

Baseplate

Integral base plates for individual ground fixing.

**Root Fix** 

Stands are cast into concrete below ground.

The content of this document is for your general information and use only. Specifications are subject to change without notice. Images are for illustrative purposes only. Specifications correct at time of print July 2022.