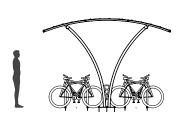

The larger version of the CS cycle shelter, **CENTAUR CLS** provides weather protection for two rows of cycle stands with a 4000mm cover width. With the same aesthetically pleasing design from a symmetric barrel-vaulted roof and central-fixed radius steel support structure.

Often selected for larger schemes to form a cycle shelter compound where the site is secure or within an area of high pedestrian traffic and the overall visual impact of the structure is a consideration

## **CENTAUR CLS 20 Unit Dimensions**

| (A) | Top Depth: | 4042mm | (B) Base Depth: 550mm | (C) Top Width: 5024mm                                                                                                                                                                   | (D) Base Width: | 5150mm |
|-----|------------|--------|-----------------------|-----------------------------------------------------------------------------------------------------------------------------------------------------------------------------------------|-----------------|--------|
| (E) | Height:    | 3054mm | Storage: 20no Cycles  | PLEASE NOTE: Product dimensions given are correct at time of publishing July 2022.  All dimensions are in millimetres and capacities in litres and don't form any part of the contract. |                 |        |