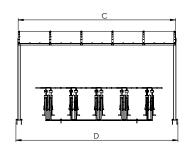

## **CENTAUR CLS 20 Unit Dimensions**

| (A) | Top Depth: | 4042mm | (B) Base Depth: 550mm | (C) Top Width: 5024mm                                                                                                                                                                   | (D) Base Width: | 5150mm |
|-----|------------|--------|-----------------------|-----------------------------------------------------------------------------------------------------------------------------------------------------------------------------------------|-----------------|--------|
| (E) | Height:    | 3054mm | Storage: 20no Cycles  | PLEASE NOTE: Product dimensions given are correct at time of publishing July 2022.  All dimensions are in millimetres and capacities in litres and don't form any part of the contract. |                 |        |