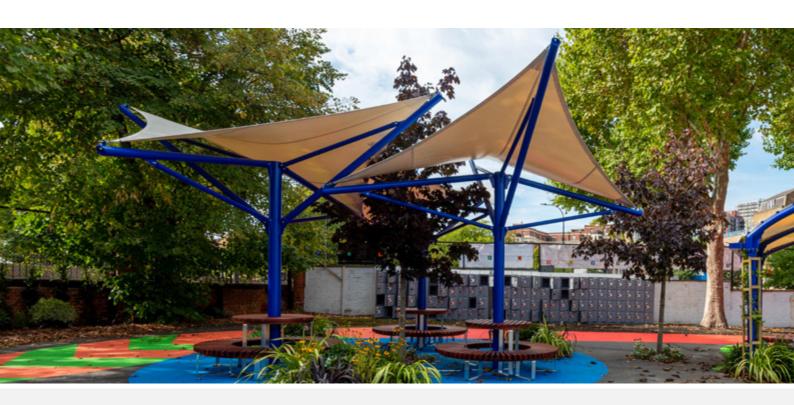

# **ORION STAR** Fabric Canopies

ORION Star fabric canopies are a great option where a striking tensile form is required with minimal supporting steelwork. Either placed individually or in groups for informal covered space, the waterproof tensile membrane tensioned on arms supported by a central column adds wow factor to any outside space.

### Modular Layouts

ORION Star works well as a multiple canopy installation, arranged to form visual interest as well as practical shelter.

### **Product Specification**

ORION Star fabric canopies are a twist on the classic hypar form, using a central column to support the structure. Available as single hypar modules but can be sited in groups and to provide larger areas of informal cover.