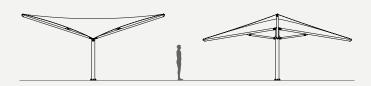

### **Product Specification**

ORION Star fabric canopies are a twist on the classic hypar form, using a central column to support the structure. Available as single hypar modules but can be sited in groups and to provide larger areas of informal cover.

#### **Canopy Form**

ORION Star canopies have a waterproof membrane tensioned in the classic hypar form.

### Canopy Support

ORION Star fabric canopies are supported by a single central column.