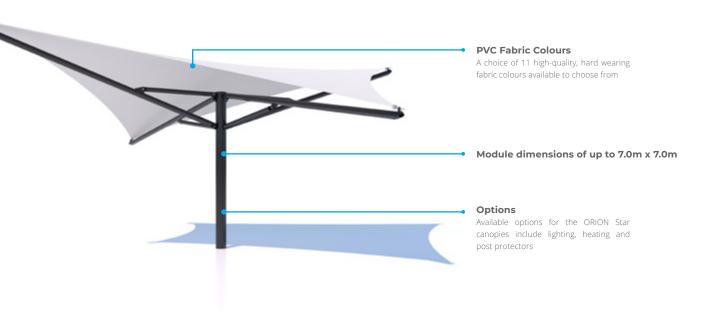

### **Canopy Dimensions**

ORION Star fabric canopies can be manufactured with dimensions of up to  $7.0 m \times 7.0 m$ .

### **Additional Options**

#### Post Protector Pads

Foam protector pads with heavy duty PVC covers can be fitted to canopy posts for structures situated in play areas.

#### Lighting

Various lighting solutions are available to extend safe use of your covered space or walkway outside of daylight hours.

### IR Heaters

External grade radiant electric heaters can be fitted to ORION canopies to provide warmth to users in colder weather.

### **PVC Fabric Colours**

Specified with the FTO Series Architectural PVC Fabric which is an advanced, high quality and hard wearing product, with a smooth PVDF surface coating that stops dirt getting ingrained in the fabric, reducing the level of maintenance required to keep the roof clean.